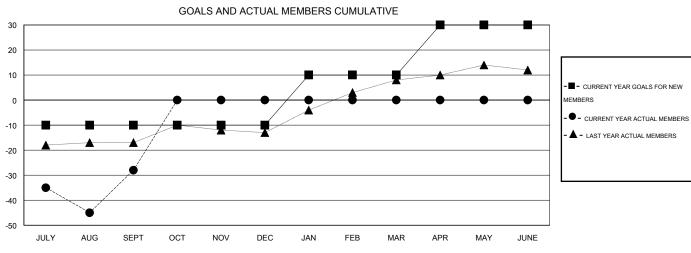

## LOCATION ONTARIO

GMT CA 2

| Clubs         |                  |                   |                  |                  | Members               |                    |                                     |                    |                  |  |
|---------------|------------------|-------------------|------------------|------------------|-----------------------|--------------------|-------------------------------------|--------------------|------------------|--|
|               | RESUL            | LTS FOR 2016-2017 |                  |                  | RESULTS FOR 2016-2017 |                    |                                     |                    |                  |  |
| QUARTER       | NEW CLUB<br>GOAL | NEW CLUBS         | DROPPED<br>CLUBS | NET<br>GAIN/LOSS | QUARTER               | NEW MEMBER<br>GOAL | CHARTER AND<br>NEW MEMBERS<br>ADDED | DROPPED<br>MEMBERS | NET<br>GAIN/LOSS |  |
| JULY/AUG/SEPT | 0                | 1                 | 0                | 1                | JULY/AUG/SEPT         | -10                | 36                                  | 64                 | -28              |  |
| OCT/NOV/DEC   | 0                | 0                 | 0                | 0                | OCT/NOV/DEC           | 0                  | 0                                   | 0                  | 0                |  |
| JAN/FEB/MAR   | 0                | 0                 | 0                | 0                | JAN/FEB/MAR           | 20                 | 0                                   | 0                  | 0                |  |
| APR/MAY/JUNE  | 0                | 0                 | 0                | 0                | APR/MAY/JUNE          | 20                 | 0                                   | 0                  | 0                |  |